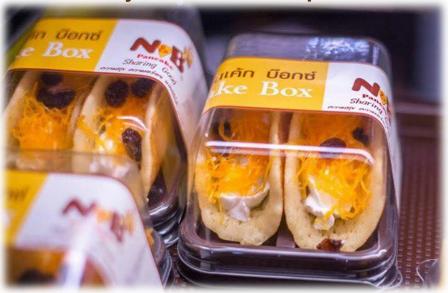

## Pancake Box

Great quality with Special flour mix with natural Longan flower honey

- **Preservative Free**
- Fresh daily
- Daily Price 35 baht per box