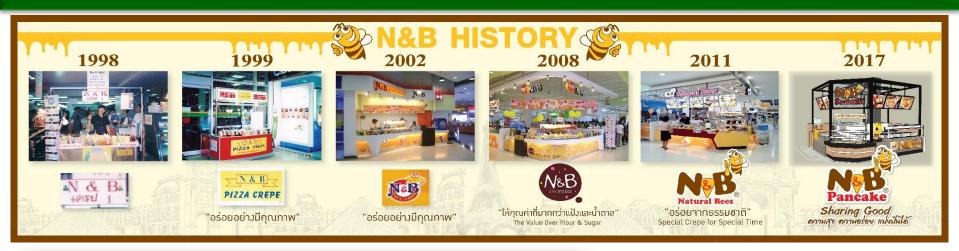

## Our Remarkable History

1998

Founded in 1998 by Mr. Boonprasert Pupan and Ms. Nutchaya Ajsurin started doing business

with dessert crepes.

with the inspiration from

## **Brand Evolution**