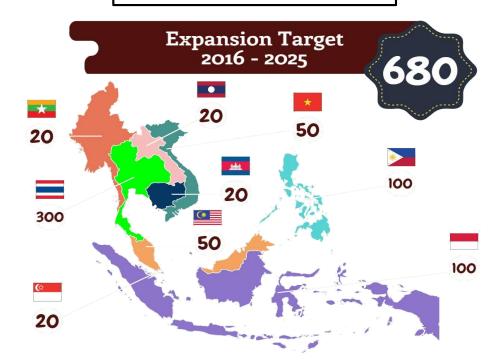

#### **INTERNATIONAL**

## "International expansion via franchising through Asian countries".

- -NB Group has registered their trademark in Asian countries.
- -Expand stores by franchise system to Asian countries with the target of 4 stores in 2017.
- -Generate type of revenue from franchise: upfront fee, % of royalty fee.