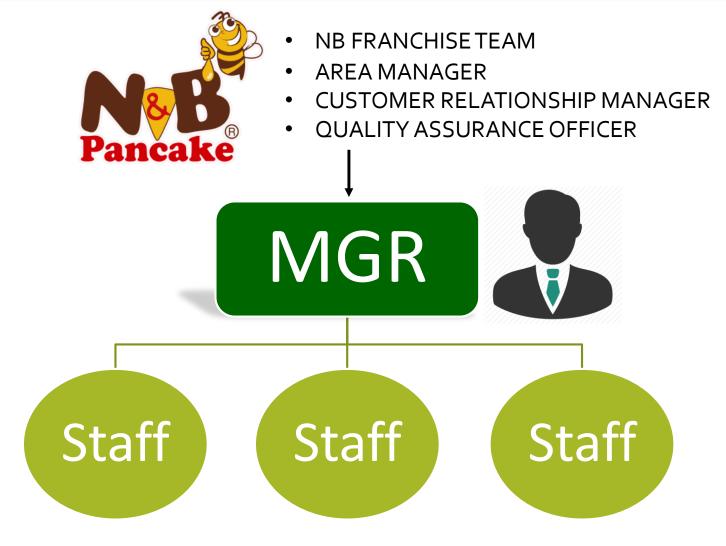

### SHOP ORGANIZATION CHART

Minimum at 3-5 people for shop 15+ sqm.

## Key Franchise Management Team

## Team to support your success

Franchise Consultant

Marketing Team Business
Development

HR & Training

**Customer Service** 

**CRM** 

**Quality Audit** 

R&D Team Finance and Accounting Team Warehouse & Logistics