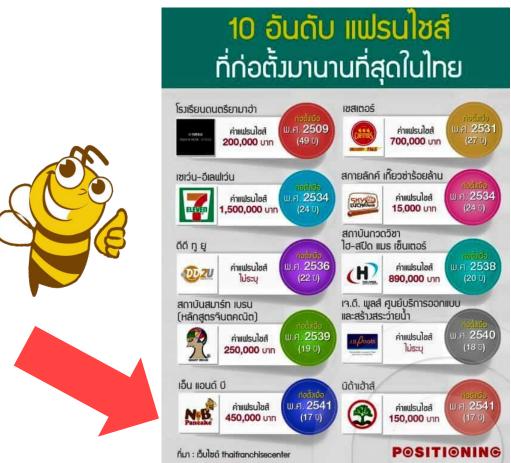

## NB Top Franchise Ranking 2017

N&B is NOW in the TOP Thai Franchise Rankings for the Best Business Opportunities.

(Source: Thaifranchisecenter 23/12/17)

ข้อมูล ณ วันที่ 14 สิงหาคม 2560

N&B is NOW in the TOP 10 in Thai Franchise Rankings from 539 Thai Franchises (14 August 2017)

(Source: Thaifranchisecenter)