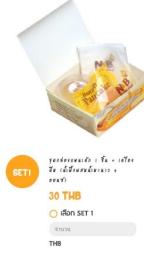

#### สนใจให้ NB จัดเลี้ยงนอกสถานที่ โทร: 02-138-0594

หรือกรอกแบบฟอร์มออนไลน์ เจ้าหน้าที่จะติดต่อกลับไปเมื่อได้รับข้อมูลเรียบร้อย

ชื่อในการติดต่อ

เมอร์ติกต่อ

1: เลือกเซ็ตที่ต้องการ

2: เลือกขนม

3: เลือกน้ำ

#### **35 THB**

🔘 เลือก SET 2

สานวน

รถกล่องแพนเค้กให้กรอกบือกช์ เ ขึ้น + เครื่องดีน (น้ำนึ้งผสนน้ำ #: #10 + 00 # T)