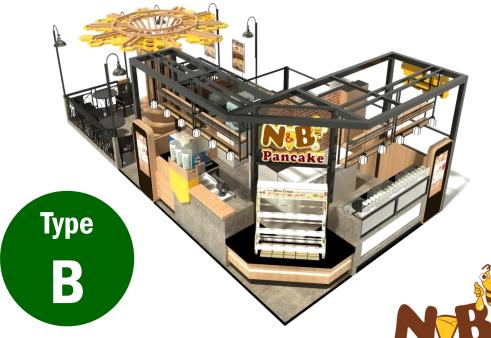

ราะห์การซื้อของนิรนาม
- ที่ปรึกษาด้านธุรกิจ
- การประเมินความพึงพอใจของพนักงาน



## **NB Quality Control**

































## NB Warehouse & Supply





Due to the growth of our business, In 2016, NB Group has registered new company named "N&B Pizza Crepe" as our Warehouse & Logistics to facilitate the raw material supply for our stores throughout Thailand.

## NB Marketing Activities





15 shares



#### ND Franchica

เผยแพร่โดย Nb Natural Bees [?] - 6 กันยายน เวลา 17:42 น. - 🥹

วันที่ 13 - 16 กันยายนนี้เดรียมพบกับสาขาใหม่ที่ปากเช สปป.ลาวกันได้เลยดรับ ใครไปเที่ยวปากเช่นวะไปฉลองเปิดสาขาใหม่ด้วยกันนะคริวบบบ สะบายดีปากเช 😂 😂 😏 😏

#NBPancake #NBFranchise #Happiness

## NB Packaging Development







# Store Concept



Type A

Small size 15-25 sqm.

Large size 35-100 sqm.



## NB Top Franchise Ranking 2017





N&B is NOW in the TOP Thai Franchise Rankings for the Best Business Opportunities.

(Source: Thaifranchisecenter 23/12/17)



## NB Top Franchise Ranking 2017



| สำดับ | แฟรนไชส์      | 5 เกณฑ์การพิจารณา (คะแนน) |            |               |            |           |     |
|-------|---------------|---------------------------|------------|---------------|------------|-----------|-----|
|       |               | ยอดนิยม                   | โหวตสูงสุด | ก่อตั้งนานสุด | สาขามากสุด | นิยมลงทุน | รวม |
| 1     | เชเว่น-อีเลฟเ | 100                       | 92         | 95            | 100        | 100       | 487 |
| 2     | ร้านน้องฟ้า เ | 89                        | 98         | 84            | 97         | 96        | 464 |
| 3     | ร้านปังสด ขนม | 99