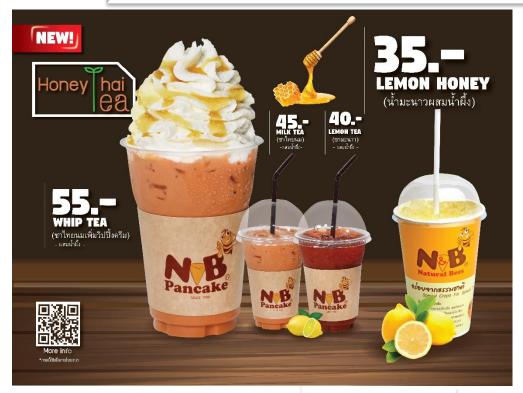

#### **ORIGINAL KIDS**

69

40

ซอสพิชช่า+ชีส+เบคอน+ปอัด

น้ำสตรอเบอรรี่ผสมน้ำผึ้ง 35.-

**LEMON HONEY** น้ำมะนาวผสมน้ำผึ้ง 35.-

## Beverage

- **Example 2** Lemon Mix Honey 100%
- **Section 2 Grape Mix Honey 100%**
- Strawberry Mix Honey 100%
- Start at 35 baht per cup
- Suitable for all ages