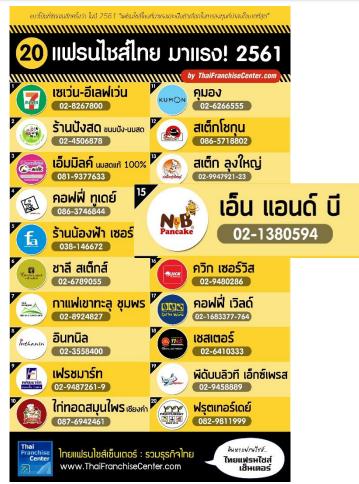

## NB Top Franchise Ranking 2017

N&B is NOW in the TOP Thai Franchise Rankings for the Best Business Opportunities.

(Source: Thaifranchisecenter 23/12/17)

ข้อมูล ณ วันที่ 14 สิงหาคม 2560

N&B is NOW in the TOP 10 in Thai Franchise Rankings from 539 Thai Franchises (14 August 2017)

(Source: Thaifranchisecenter)