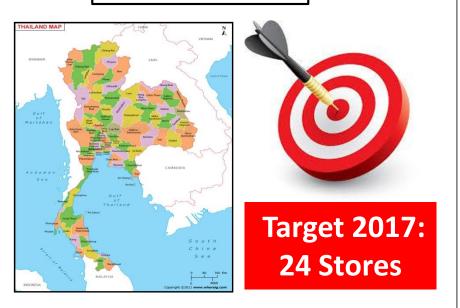

#### **DOMESTIC**

## Continue to expand N&B Pancake, the company's flagship brand, with the increase of new malls"

- N&B Pancake, the company's flagship brand, is planed to open 24 franchising stores in 2017
- Strategically choose location with high traffic and match with our store's concept.
- Generate type of revenue from franchise: upfront fee, % of royalty fee and marketing fee.